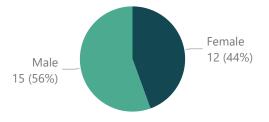

1    |
| Total            | 51    |

### Number of ongoing cases by year of death and status of case



Data on this page relates to deaths after 1st April 2019

or where CDOP review was outstanding at 1st April

2019, up to and including 31st March 2023

### Number of ongoing cases by age group and status of case





NCMD National Child Mortality Database

# Completed Reviews - Overview 1

Data on this page relates to cases marked as finalised with a CDOP meeting date between 1st April 2022 and 31st March 2023







### Completed CDOP Reviews by year of death

| Year of death | Cases |
|---------------|-------|
| 2020-21       | 2     |
| 2021-22       | 21    |
| 2022-23       | 4     |
| Total         | 27    |

Completed CDOP reviews by age group



Completed CDOP reviews by gender



# Completed Reviews - Overview 2

Data on this page relates to cases marked as finalised with a CDOP meeting date between 1st April 2022 and 31st March 2023





Completed CDOP reviews by place of onset of illness/incident



### Completed CDOP reviews by place of death



### Completed CDOP reviews by ethnic group and age group

| Ethnic Group           | 0 - 27 days | 28 - 364 days | 1 - 4 years | 5 - 9 years | 10 - 14 years | 15 - 17 years | Total |
|------------------------|-------------|---------------|-------------|-------------|---------------|---------------|-------|
| White                  | 10          | 5             | 2           | 1           | 2             | 4             | 24    |
| Unknown                | 0           | 0             | 0           | 0           | 0