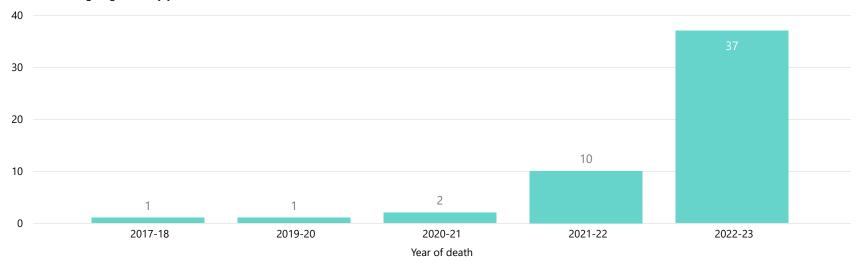

### Number of ongoing cases by year of death and status of case

Data on this page relates to deaths after 1st April 2019

or where CDOP review was outstanding at 1st April

2019, up to and including 31st March 2023

### Completed CDOP Reviews by year of death

| Year of death | Cases |
|---------------|-------|
| 2020-21       | 2     |
| 2021-22       | 21    |
| 2022-23       | 4     |
| Total         | 27    |

Completed CDOP reviews by age group