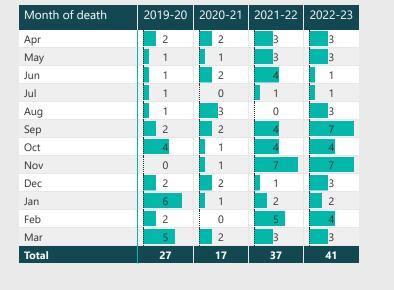

### Death notifications by LSCB

| LSCB name<br>▲   | Cases |
|------------------|-------|
| Shropshire       | 15    |
| Telford & Wrekin | 26    |
| Total            | 41    |

Death notifications by month of death

### Death notifications by LSCB and year

| LSCB name        | 2019-20 | 2020-21 | 2021-22 | 2022-23 |
|------------------|---------|---------|---------|---------|
| Shropshire       | 16      | 10      | 17      | 15      |
| Telford & Wrekin | 11      | 7       | 20      | 26      |
| Total            | 27      | 17      | 37      | 41      |

### All death notifications from 01/04/19 by month and year