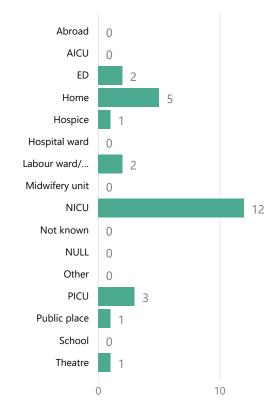

ing cases by age group and status of case





NCMD National Child Mortality Database

# Completed Reviews - Overview 1

Data on this page relates to cases marked as finalised with a CDOP meeting date between 1st April 2022 and 31st March 2023







### Completed CDOP Reviews by year of death

| Year of death | Cases |
|---------------|-------|
| 2020-21       | 2     |
| 2021-22       | 21    |
| 2022-23       | 4     |
| Total         | 27    |

Completed CDOP reviews by age group



Completed CDOP reviews by gender



# Completed Reviews - Overview 2

Data on this page relates to cases marked as finalised with a CDOP meeting date between 1st April 2022 and 31st March 2023





Completed CDOP reviews by place of onset of illness/incident



### Completed CDOP reviews by place of death



### Completed CDOP reviews by ethnic group and age group

| Ethnic Group           | 0 - 27 days | 28 - 364 days | 1 - 4 years | 5 - 9 years | 10 - 14 years | 15 - 17 years | Total |
|------------------------|-------------|---------------|-------------|-------------|---------------|---------------|-------|
| White                  | 10          | 5             | 2           | 1           | 2             | 4             | 24    |
| Unknown                | 0           | 0             | 0           | 0           | 0             | 0             | 0     |
| Other                  | 0           | 0             | 0           | 0           | 0             | 0             | 0     |
| Mixed                  | 2           | 0             | 0           | 0           | 0             | 0