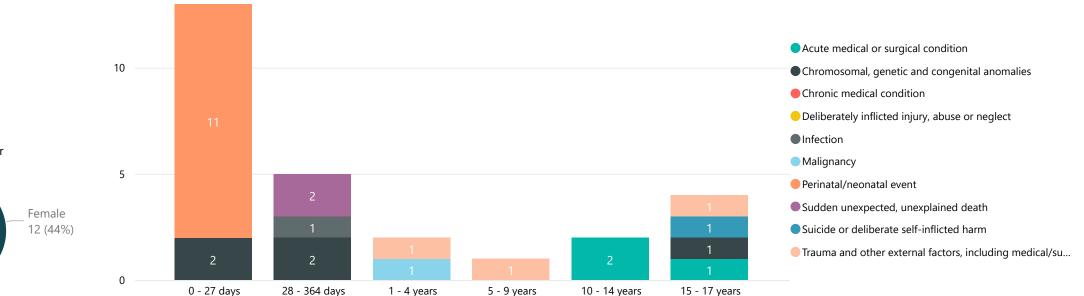

### Completed CDOP reviews by ethnic group and age group

| Ethnic Group           | 0 - 27 days | 28 - 364 days | 1 - 4 years | 5 - 9 years | 10 - 14 years | 15 - 17 years | Total |
|------------------------|-------------|---------------|-------------|-------------|---------------|---------------|-------|
| White                  | 10          | 5             | 2           | 1           | 2             | 4             | 24    |
| Unknown                | 0           | 0             | 0           | 0           | 0             | 0             | 0     |
| Other                  | 0           | 0             | 0           | 0           | 0             | 0             | 0     |
| Mixed                  | 2           | 0             | 0           | 0           | 0             | 0             | 2     |
| Black or Black British | 0           | 0             | 0           | 0           | 0             | 0             | 0     |
| Asian or Asian British | 1           | 0             | 0           | 0           | 0             | 0             | 1     |
| Total                  | 13          | 5             | 2           | 1           | 2             | 4             | 27    |

### Completed CDOP reviews by ethnic group and primary category of death

| Ethnic Group           | Acute<br>medical or<br>surgical<br>condition | Chromosomal,<br>genetic and<br>congenital<br>anomalies | Chronic<br>medical<br>condition | Deliberately<br>inflicted<br>injury, abuse<br>or neglect | Infection | Malignancy | Perinatal/neo<br>natal event | Sudden<br>unexpected,<br>unexplained<br>death | Suicide or<br>deliberate<br>self-inflicted<br>harm | Trauma and other<br>external factors,<br>including<br>medical/surgical<br>complications/error | Total |
|------------------------|----------------------------------------------|--------------------------------------------------------|---------------------------------|----------------------------------------------------------|-----------|------------|------------------------------|-----------------------------------------------|----------------------------------------------------|-----------------------------------------------------------------------------------------------|-------|
| White                  | 3                                            | 5                                                      | 0                               | 0                                                        | 1         | 1          | 8                            | 2                                             | 1                                                  | 3                                                                                             | 24    |
| Unknown                | 0                                            | 0                                                      | 0                               | 0                                                        | 0         | 0          | 0                            | 0                                             | 0                                                  | 0                                                                                             | 0     |
| Other                  | 0                                            | 0                                                      | 0                               | 0                                                        | 0         | 0          | 0                            | 0                                             | 0                                                  | 0                                                                                             | 0     |
| Mixed                  | 0                                            | 0                                                      | 0                               | 0                                                        | 0         | 0          | 2                            | 0                                             | 0                                                  | 0                                                                                             | 2     |
| Black or Black British | 0                                            | 0                                                      | 0                               | 0                                                        | 0         | 0          | 0                            | 0                                             | 0                                                  | 0                                                                                             | 0     |
| Asian or Asian British | 0                                            | 0                                                      | 0                               | 0                                                        | 0         | 0          | 1                            | 0                                             | 0                                                  | 0                                                                                             | 1     |
| Total                  | 3                                            | 5                                                      | 0                               | 0                                                        | 1         | 1          | 11                           | 2                                             | 1                                                  | 3                                                                                             | 27    |