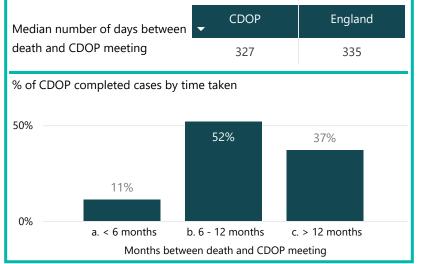

|

### Analysis fields - % completion of fields

| CDOP Name                    | Cases | CDOP<br>category<br>of death | CDOP<br>meeting<br>date | Cause of<br>death | Domain<br>factors<br>recorded<br>(at least 1) | Modifiable<br>factors<br>selection | Learning<br>points<br>text | Actions<br>text |
|------------------------------|-------|------------------------------|-------------------------|-------------------|-----------------------------------------------|------------------------------------|----------------------------|-----------------|
| Shropshire, Telford & Wrekin | 27    | 100%                         | 100%                    | 100%              | 100%                                          | 100%                               | 100%                       | 100%            |