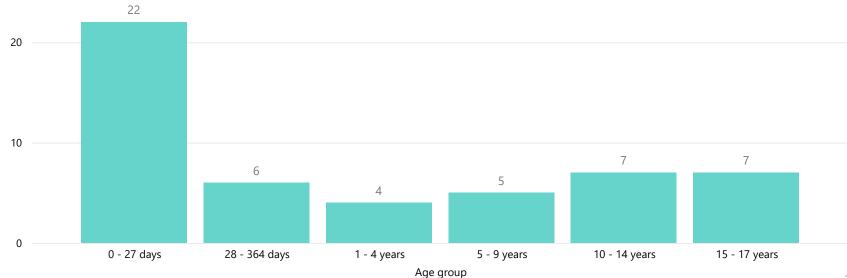

### Number of ongoing cases by age group and status of case

NCMD National Child Mortality Database

### Completed CDOP Reviews by year of death

| Year of death | Cases |
|---------------|-------|
| 2020-21       | 2     |
| 2021-22       | 21    |
| 2022-23       | 4     |
| Total         | 27    |

Completed CDOP reviews by age group