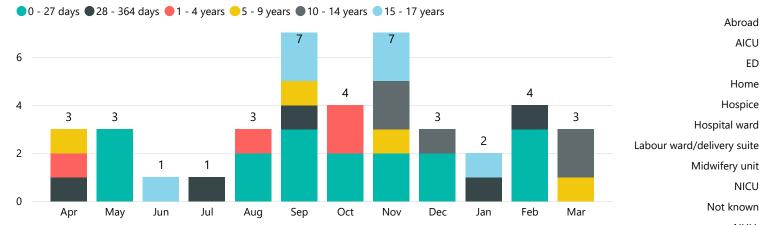

### Death notifications by LSCB

| LSCB name<br>▲   | Cases |
|------------------|-------|
| Shropshire       | 15    |
| Telford & Wrekin | 26    |
| Total            | 41    |

Death notifications by month of death

### Death notifications by age group and year

| Age group     | 2019-20 | 2020-21          | 2021-22 | 2022-23 |
|---------------|---------|------------------|---------|---------|
| 0 - 27 days   | 15      | <mark>1</mark> 0 | 21      | 17      |
| 28 - 364 days | 7       | 3                | 5       | 5       |
| 1 - 4 years   | 2       |                  | 2       | 4       |
| 5 - 9 years   |         |                  | 2       | 4       |
| 10 - 14 years | 2       | 3                | 2       | 5       |
| 15 - 17 years | 1       | 1                | 5       | 6       |
| Total         | 27      | 17               | 37      | 41      |