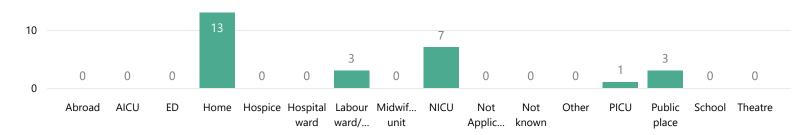

# Completed Reviews - Overview 2

Data on this page relates to cases marked as finalised with a CDOP meeting date between 1st April 2022 and 31st March 2023

Completed CDOP reviews by place of onset of illness/incident