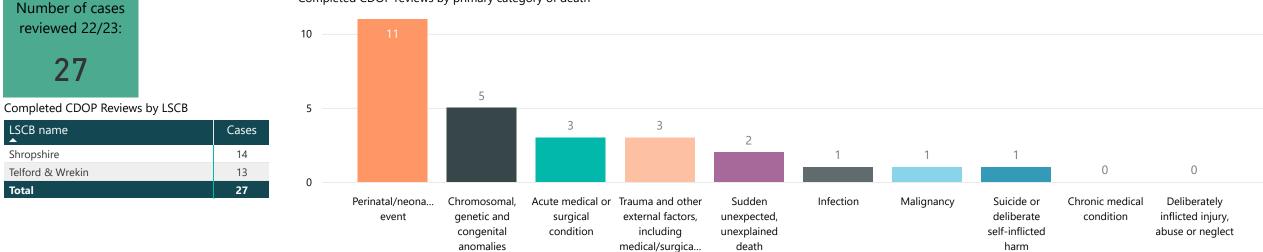

## Overview

Number of cases<br/>reviewed 22/23:Total cases with<br/>review ongoing:2751Number of deaths<br/>during 22/23:41

### Number of ongoing cases entered by LSCB

| LSCB name<br>▲   | Cases |
|------------------|-------|
| Shropshire       | 20    |
| Telford & Wrekin | 31    |
| Total            | 51    |

### Completed CDOP reviews by ethnic group and primary category of death

| Ethnic Group           | Acute<br>medical or<br>surgical<br>condition | Chromosomal,<br>genetic and<br>congenital<br>anomalies | Chronic<br>medical<br>condition | Deliberately<br>inflicted<br>injury, abuse<br>or neglect | Infection | Malignancy | Perinatal/neo<br>natal event | Sudden<br>unexpected,<br>unexplained<br>death | Suicide or<br>deliberate<br>self-inflicted<br>harm | Trauma and other<br>external factors,<br>including<br>medical/surgical<br>complications/error | Total |
|------------------------|----------------------------------------------|--------------------------------------------------------|---------------------------------|----------------------------------------------------------|-----------|------------|------------------------------|-----------------------------------------------|----------------------------------------------------|-----------------------------------------------------------------------------------------------|-------|
| White                  | 3                                            | 5                                                      | 0                               | 0                                                        | 1         | 1          | 8                            | 2                                             | 1                                                  | 3                                                                                             | 24    |
| Unknown                | 0                                            | 0                                                      | 0                               | 0                                                        | 0         | 0          | 0                            | 0                                             | 0                                                  | 0                                                                                             | 0     |
| Other                  | 0                                            | 0                                                      | 0                               | 0                                                        | 0         | 0          | 0                            | 0                                             | 0                                                  | 0                                                                                             | 0     |
| Mixed                  | 0                                            | 0                                                      | 0                               | 0                                                        | 0         | 0          | 2                            | 0                                             | 0                                                  | 0                                                                                             | 2     |
| Black or Black British | 0                                            | 0                                                      | 0                               | 0                                                        | 0         | 0          | 0                            | 0                                             | 0                                                  | 0                                                                                             | 0     |
| Asian or Asian British | 0                                            | 0                                                      | 0                               | 0                                                        | 0         | 0          | 1                            | 0                                             | 0                                                  | 0                                                                                             | 1     |
| Total                  | 3                                            | 5                                                      | 0                               | 0                                                        | 1         | 1          | 11                           | 2                                             | 1                                                  | 3                                                                                             | 27    |