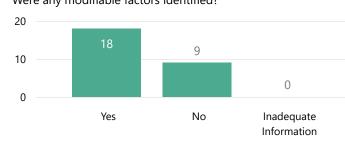

# % cases with modifiable<br/>factors (CDOP):% cases with modifable<br/>factors (England):67%39%Were any modifiable factors identified?

% of cases where modifiable factors were identified by category of death

| Primary category of death (CDOP)                                                  | Completed<br>Reviews | Cases where<br>modifiable factors<br>identified | Modifiable Factors<br>Identified (%) |
|-----------------------------------------------------------------------------------|----------------------|-------------------------------------------------|--------------------------------------|
| Trauma and other external factors, including medical/surgical complications/error | 3                    | 2                                               | 67%                                  |
| Suicide or deliberate self-inflicted harm                                         | 1                    | 1                                               | 100%                                 |
| Sudden unexpected, unexplained death                                              | 2                    | 2                                               | 100%                                 |
| Perinatal/neonatal event                                                          | 11                   | 9                                               | 82%                                  |
| Malignancy                                                                        | 1                    | 1                                               | 100%                                 |
| Infection                                                                         | 1                    | 0                                               | 0%                                   |
| Deliberately inflicted injury, abuse or neglect                                   | 0                    | 0                                               | 0%                                   |
| Chronic medical condition                                                         | 0                    | 0                                               | 0%                                   |
| Chromosomal, genetic and congenital anomalies                                     | 5                    | 1                                               | 20%                                  |
| Acute medical or surgical condition                                               | 3                    | 2                                               | 67%                                  |
| Total                                                                             | 27                   | 18                                              | 67%                                  |