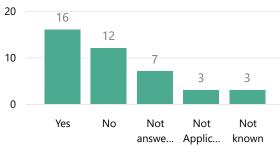

|
| Total                  | 27                   | 18                                              | 67%                                     |

# Notifications during 2022/23

Data on this page relates to cases with a date of death between 1st April 2022 and 31st March 2023

Death notifications by place of death

Abroad

Home

Hospice

Midwifery unit 0 NICU

Not known

Public place

NULL

Other

PICU

School

Theatre ()

0

0

0

Hospital ward

AICU

ED

0

0



2

5

5



### 41

### Death notifications by LSCB

| LSCB name<br>▲   | Cases |
|------------------|-------|
| Shropshire       | 15    |
| Telford & Wrekin | 26    |
| Total            | 41    |

Death notifications by month of death



### Death notifications by age group





### Is there to be a Joint Agency Response?



### % of death notifications by age group - CDOP

|   | 41%                                                                                 | 12% | 10% | 10% | 1; | 2%  | 15% |
|---|-------------------------------------------------------------------------------------|-----|-----|-----|----|-----|-----|
|   | ●0 - 27 days ●28 - 364 days ●1 - 4 years ●5 - 9 years ●10 - 14 years ●15 - 17 years |     |     |     |    |     |     |
| 1 | % of death notifications by age group - National (England)                          |     |     |     |    |     |     |
|   | 41%                                                                                 | 18% |     | 12% | 8% | 10% | 11% |

● 0 - 27 days ● 28 - 364 days ● 1 - 4 years ● 5 - 9 years ● 10 - 14 years ● 15 - 17 years

# Notifications - Ann