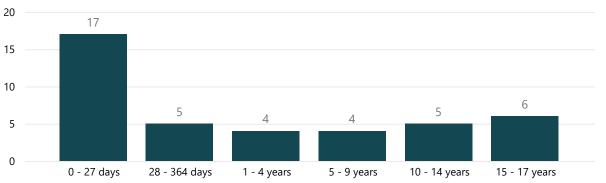

### Death notifications by age group

### Death notifications by age group and year

| Age group     | 2019-20 | 2020-21          | 2021-22 | 2022-23 |
|---------------|---------|------------------|---------|---------|
| 0 - 27 days   | 15      | <mark>1</mark> 0 | 21      | 17      |
| 28 - 364 days | 7       | 3                | 5       | 5       |
| 1 - 4 years   | 2       |                  | 2       | 4       |
| 5 - 9 years   |         |                  | 2       | 4       |
| 10 - 14 years | 2       | 3                | 2       | 5       |
| 15 - 17 years | 1       | 1                | 5       | 6       |
| Total         | 27      | 17               | 37      | 41      |