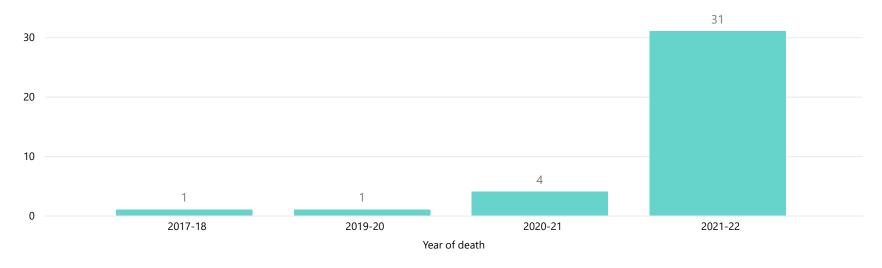

### Completed CDOP Reviews by year of death

| Year of death | Cases |
|---------------|-------|
| 2018-19       | 1     |
| 2019-20       | 10    |
| 2020-21       | 11    |
| 2021-22       | 6     |
| Total         | 28    |