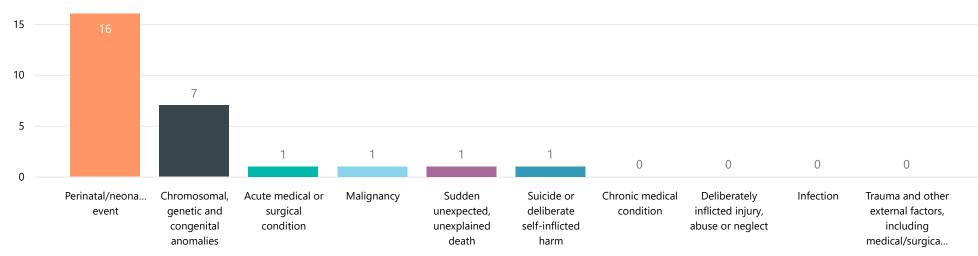

tal            | 37    |





### Number of ongoing cases by age group and status of case



## Completed Reviews - Overview 1

Data on this page relates to cases marked as finalised with a CDOP meeting date between 1st April 2021 and 31st March 2022



Number of cases reviewed 21/22:

28

#### Completed CDOP Reviews by LSCB

| LSCB name        | Cases |
|------------------|-------|
| Shropshire       | 14    |
| Telford & Wrekin | 14    |
| Total            | 28    |

### Completed CDOP Reviews by year of death

| Year of death | Cases |
|---------------|-------|
| 2018-19       | 1     |
| 2019-20       | 10    |
| 2020-21       | 11    |
| 2021-22       | 6     |
| Total         | 28    |

#### Completed CDOP reviews by gender



### Completed CDOP reviews by primary category of death



#### Completed CDOP reviews by age group



Shropshire, Telford & Wrekin

## Completed Reviews - Overview 2

Data on this page relates to cases marked as finalised with a CDOP meeting date between 1st April 2021 and 31st March 2022



Number of cases reviewed 21/22:

28

#### Completed CDOP reviews by place of onset of illness/incident



#### Completed CDOP reviews by place of death



#### Completed CDOP reviews by ethnic group and age group

| Ethnic Group           | 0 - 27 days | 28 - 364 days | 1 - 4 years | 5 - 9 years | 10 - 14 years | 15 - 17 years | Total |
|------------------------|-------------|---------------|-------------|-------------|---------------|---------------|-------|
| White                  | 15          | 4             | 1           | 0           | 1