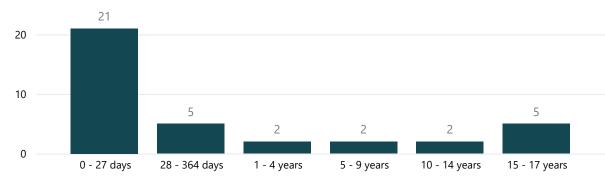

|
| Asian or Asian British | 1                    | 1                                               | 100%                                    |
| Total                  | 28                   | 23                                              | 82%                                     |

Shropshire, Telford & Wrekin

## Notifications during 2021/22

Data on this page relates to cases with a date of death between 1st April 2021 and 31st March 2022



Number of deaths during 21/22:

#### Death notifications by LSCB

| LSCB name        | Cases |
|------------------|-------|
| Shropshire       | 17    |
| Telford & Wrekin | 20    |
| Total            | 37    |

#### Is there to be a Joint Agency Response?



### Death notifications by month of death



#### Death notifications by age group



#### % of death notifications by age group - CDOP



#### Death notifications by place of death



# Notifications - Annual comparison

Data on this page relates to cases with a date of death between 1st April and 31st March for all years. The table outlined in a blue box relates to all cases from 1st April 2019.



#### Death notifications by LSCB and year

| LSCB name        | 2019-20 | 2020-21 | 2021-22 |
|------------------|---------|---------|---------|
| Shropshire       | 16      | 10      | 17      |
| Telford & Wrekin | 11      | 7       | 20      |
| Total            | 27      | 17      | 37      |

### Death notifications by age group and year

| Age group     | 2019-20 | 2020-21 | 2021-22 |
|---------------|---------|---------|---------|
| 0 - 27 days   | 15      | 10      |