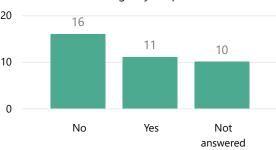

1                                               | 100%                                    |
| Asian or Asian British | 1                    | 1                                               | 100%                                    |
| Total                  | 28                   | 23                                              | 82%                                     |

Shropshire, Telford & Wrekin

## Notifications during 2021/22

Data on this page relates to cases with a date of death between 1st April 2021 and 31st March 2022



Number of deaths during 21/22:

#### Death notifications by LSCB

| LSCB name        | Cases |
|------------------|-------|
| Shropshire       | 17    |
| Telford & Wrekin | 20    |
| Total            | 37    |

#### Is there to be a Joint Agency Response?



### Death notifications by month of death



#### Death notifications by age group



#### % of death notifications by age group - CDOP



#### Death notifications by place of death



# Notifications - Annual comparison

Data on this page relates to cases with a date of death between 1st April and 31st March for all years. The table outlined in a blue box relates to all cases from 1st April 2019.



#### Death notifications by LSCB and year

| LSCB name        | 2019-20 | 2020-21 | 2021-22 |
|------------------|---------|---------|---------|
| Shropshire       | 16      | 10      | 17      |
| Telford & Wrekin | 11      | 7       | 20      |
| Total            | 27      | 17      | 37      |

### Death notifications by age group and year

| Age group     | 2019-20 | 2020-21 | 2021-22 |