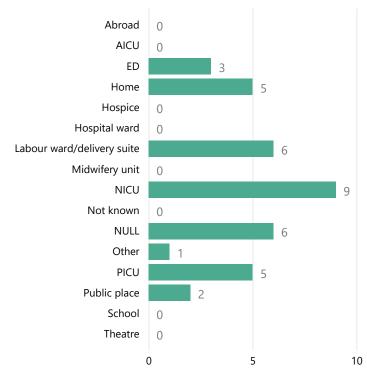

| 100%                                    |
| Total                  | 28                   | 23                                              | 82%                                     |

Shropshire, Telford & Wrekin

## Notifications during 2021/22

Data on this page relates to cases with a date of death between 1st April 2021 and 31st March 2022



Number of deaths during 21/22:

#### Death notifications by LSCB

| LSCB name        | Cases |
|------------------|-------|
| Shropshire       | 17    |
| Telford & Wrekin | 20    |
| Total            | 37    |

#### Is there to be a Joint Agency Response?



### Death notifications by month of death



#### Death notifications by age group



#### % of death notifications by age group - CDOP



#### Death notifications by place of death



# Notifications - Annual comparison

Data on this page relates to cases with a date of death between 1st April and 31st March for all years. The table outlined in a blue box relates to all cases from 1st April 2019.



#### Death notifications by LSCB and year

| LSCB name        | 2019-20 | 2020-21 | 2021-22 |
|------------------|---------|---------|---------|
| Shropshire       | 16      | 10      | 17      |
| Telford & Wrekin | 11      | 7       | 20      |
| Total            | 27      | 17      | 37      |

### Death notifications by age group and year

| Age group     | 2019-20 | 2020-21 | 2021-22 |
|---------------|---------|---------|---------|
| 0 - 27 days   | 15      | 10      | 21      |
| 28 - 364 days | 7       | 3       | 5       |
| 1 - 4 years   | 2       |         | 2