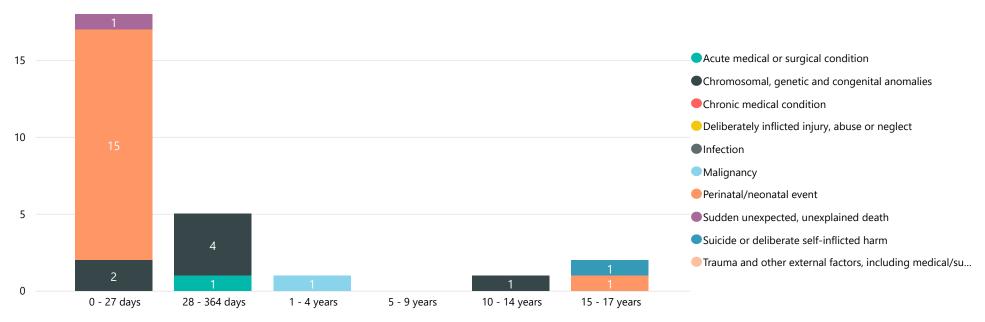

### Completed CDOP reviews by primary category of death

#### Completed CDOP reviews by age group

Shropshire, Telford & Wrekin