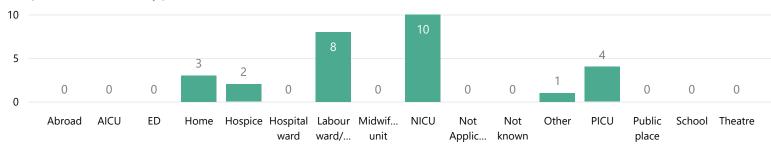

| Cases |
|------------------|-------|
| Shropshire       | 14    |
| Telford & Wrekin | 14    |
| Total            | 28    |

### Completed CDOP Reviews by year of death

| Year of death | Cases |
|---------------|-------|
| 2018-19       | 1     |
| 2019-20       | 10    |
| 2020-21       | 11    |
| 2021-22       | 6     |
| Total         | 28    |

#### Completed CDOP reviews by gender



### Completed CDOP reviews by primary category of death



#### Completed CDOP reviews by age group



Shropshire, Telford & Wrekin

## Completed Reviews - Overview 2

Data on this page relates to cases marked as finalised with a CDOP meeting date between 1st April 2021 and 31st March 2022



Number of cases reviewed 21/22:

28

#### Completed CDOP reviews by place of onset of illness/incident



#### Completed CDOP reviews by place of death



#### Completed CDOP reviews by ethnic group and age group

| Ethnic Group           | 0 - 27 days | 28 - 364 days | 1 - 4 years | 5 - 9 years | 10 - 14 years | 15 - 17 years | Total |
|------------------------|-------------|---------------|-------------|-------------|---------------|---------------|-------|
| White                  | 15          | 4             | 1           | 0           | 1             | 2             | 23    |
| Unknown                | 1           | 1             | 0           | 0           | 0             | 0             | 2     |
| Other                  | 0           | 0             | 0           | 0           | 0             | 0             | 0     |
| Mixed                  | 1           | 0             | 0