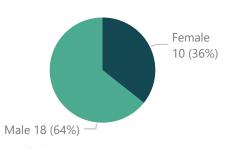

hropshire       | 19    |
| Telford & Wrekin | 18    |
| Total            | 37    |





### Number of ongoing cases by age group and status of case



## Completed Reviews - Overview 1

Data on this page relates to cases marked as finalised with a CDOP meeting date between 1st April 2021 and 31st March 2022



Number of cases reviewed 21/22:

28

#### Completed CDOP Reviews by LSCB

| LSCB name        | Cases |
|------------------|-------|
| Shropshire       | 14    |
| Telford & Wrekin | 14    |
| Total            | 28    |

### Completed CDOP Reviews by year of death

| Year of death | Cases |
|---------------|-------|
| 2018-19       | 1     |
| 2019-20       | 10    |
| 2020-21       | 11    |
| 2021-22       | 6     |
| Total         | 28    |

#### Completed CDOP reviews by gender



### Completed CDOP reviews by primary category of death



#### Completed CDOP reviews by age group



Shropshire, Telford & Wrekin

## Completed Reviews - Overview 2

Data on this page relates to cases marked as finalised with a CDOP meeting date between 1st April 2021 and 31st March 2022



Number of cases reviewed 21/22:

28

#### Completed CDOP reviews by place of onset of illness/incident



#### Completed CDOP reviews by place of death



#### Completed CDOP reviews by ethnic group and age group

| Ethnic Group           | 0 - 27 days | 28 - 364 days | 1 - 4 years | 5 - 9 years | 10 - 14 years | 15 - 17 years | Total |
|------------------------|-------------|---------------|-------------|-------------|---------------|---------------|-------|
| White                  | 15          |