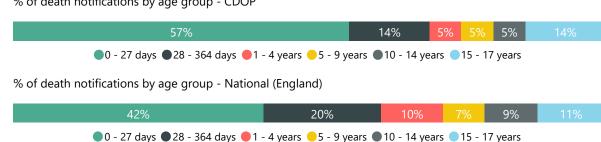

| 1                                               | 100%                                    |
| Total                  | 28                   | 23                                              | 82%                                     |

Shropshire, Telford & Wrekin

## Notifications during 2021/22

Data on this page relates to cases with a date of death between 1st April 2021 and 31st March 2022



Number of deaths during 21/22:

#### Death notifications by LSCB

| LSCB name        | Cases |
|------------------|-------|
| Shropshire       | 17    |
| Telford & Wrekin | 20    |
| Total            | 37    |

#### Is there to be a Joint Agency Response?



### Death notifications by month of death



#### Death notifications by age group



#### % of death notifications by age group - CDOP



#### Death notifications by place of death



# Notifications - Annual comparison

Data on this page relates to cases with a date of death between 1st April and 31st March for all years. The table outlined in a blue box relates to all cases from 1st April 2019.



#### Death notifications by LSCB and year

| LSCB name        | 2019-20 | 2020-21 | 2021-22 |
|------------------|---------|---------|---------|
| Shropshire       | 16      | 10      | 17      |
| Telford & Wrekin | 11      | 7       | 20      |
| Total            | 27      | 17      | 37      |

### Death notifications by age group and year

| Age group     | 2019-20 | 2020-21 | 2021-22 |
|---------------|---------|---------|---------|
| 0 - 27 days   | 15      | 10      | 21      |
| 28 - 364 days | 7       | 3       | 5