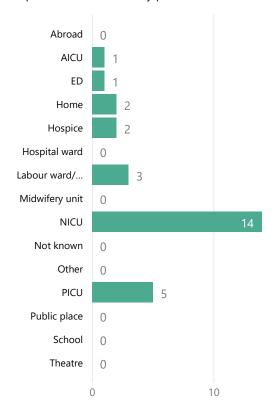

ropshire       | 14    |
| Telford & Wrekin | 14    |
| Total            | 28    |

### Completed CDOP Reviews by year of death

| Year of death | Cases |
|---------------|-------|
| 2018-19       | 1     |
| 2019-20       | 10    |
| 2020-21       | 11    |
| 2021-22       | 6     |
| Total         | 28    |

#### Completed CDOP reviews by gender



### Completed CDOP reviews by primary category of death



#### Completed CDOP reviews by age group



Shropshire, Telford & Wrekin

## Completed Reviews - Overview 2

Data on this page relates to cases marked as finalised with a CDOP meeting date between 1st April 2021 and 31st March 2022



Number of cases reviewed 21/22:

28

#### Completed CDOP reviews by place of onset of illness/incident



#### Completed CDOP reviews by place of death



#### Completed CDOP reviews by ethnic group and age group

| Ethnic Group           | 0 - 27 days | 28 - 364 days | 1 - 4 years | 5 - 9 years | 10 - 14 years | 15 - 17 years | Total |
|------------------------|-------------|---------------|-------------|-------------|---------------|---------------|-------|
| White                  | 15          | 4             | 1           | 0           | 1             | 2             | 23    |
| Unknown                | 1           | 1             | 0           | 0           | 0             | 0             | 2     |
| Other                  | 0           | 0             | 0           | 0           | 0             | 0             | 0     |
| Mixed                  | 1           | 0             | 0           | 0           | 0             | 0