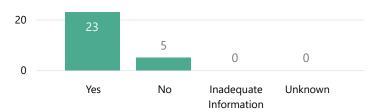

## Completed Reviews - Modifiable Factors

Data on this page relates to cases marked as finalised with a CDOP meeting date between 1st April 2021 and 31st March 2022

Number of cases reviewed 21/22:

28

% cases with modifiable factors (CDOP):

82%

% cases with modifable factors (England):

37%

Were any modifiable factors identified?