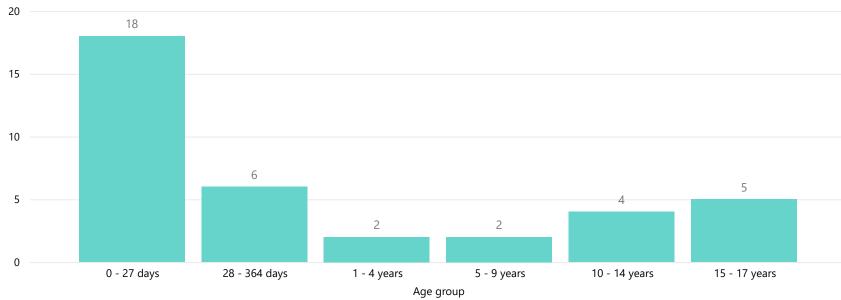

ave a role within the CDOP. All data presented within this report is unvalidated and therefore should be interpreted with caution. Only data which has been submitted to NCMD is included within this report and therefore may not be representative of all child deaths within the area.

### Overview

Data on this page relates to deaths after 01/04/21 or where CDOP review was outstanding at 01/04/21, up to and including 31st March 2022



Number of cases reviewed 21/22:

28

Total cases with review ongoing:

37

Number of deaths during 21/22:

37

Number of ongoing cases entered by LSCB

| LSCB name        | Cases |
|------------------|-------|
| Shropshire       | 19    |
| Telford & Wrekin | 18    |
| Total            | 37    |





### Number of ongoing cases by age group and status of case



## Completed Reviews - Overview 1

Data on this page relates to cases marked as finalised with a CDOP meeting date between 1st April 2021 and 31st March 2022



Number of cases reviewed 21/22:

28

#### Completed CDOP Reviews by LSCB

| LSCB name        | Cases |
|------------------|-------|
| Shropshire       | 14    |
| Telford & Wrekin | 14    |
| Total            | 28    |

### Completed CDOP Reviews by year of death

| Year of death | Cases |
|---------------|-------|
| 2018-19       | 1     |
| 2019-20       | 10    |
| 2020-21       | 11    |
| 2021-22       | 6     |
| Total         | 28    |

#### Completed CDOP reviews by gender



### Completed CDOP reviews by primary category of death



#### Completed CDOP reviews by age group



Shropshire, Telford & Wrekin

## Completed Re