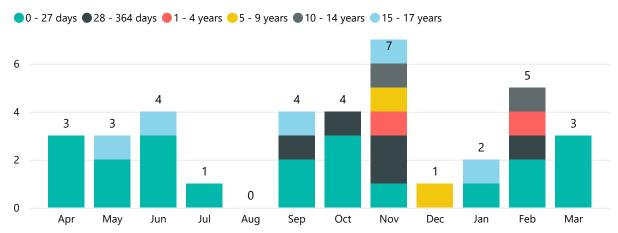

### Death notifications by month of death

| Month of death | 2019-20 | 2020-21 | 2021-22 |
|----------------|---------|---------|---------|
| Apr            | 2       | 2       | 3       |
| May            | 1       | 1       | 3       |
| Jun            | 1       | 2       | 4       |
| Jul            | 1       | 0       | 1       |
| Aug            | 1       | 3       | 0       |
| Sep            | 2       | 2       | 4       |
| Oct            | 4       | 1       | 4       |
| Nov            | 0       | 1       | 7       |
| Dec            | 2       | 2       | 1       |
| Jan            | 6       | 1       | 2       |
| Feb            | 2       | 0       | 5       |
| Mar            | 5       | 2       | 3       |
| Total          | 27      | 17      | 37      |