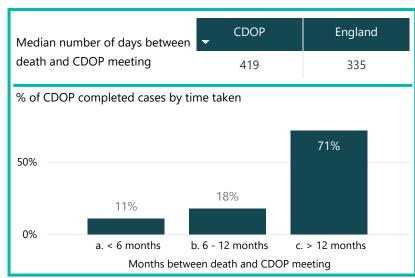

## Data Completeness - Completed Reviews

Data on this page relates to cases marked as finalised with a CDOP meeting date between 1st April 2021 and 31st March 2022

Potential duplicates:

Cases with DoB/DoD errors: