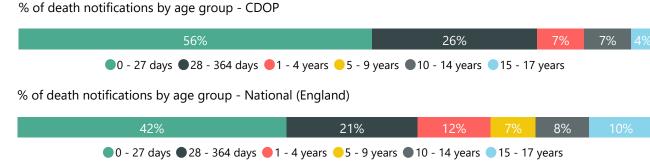

## Completed Reviews - Overview 1

Data on this page relates to cases marked as finalised with a CDOP meeting date between 1st April 2019 and 31st March 2020

Shropshire, Telford & Wrekin