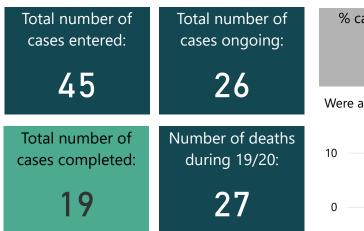

## Overview

Total number of<br/>cases entered:Total number of<br/>cases ongoing:4526Total number of<br/>cases completed:Number of deaths<br/>during 19/20:1927