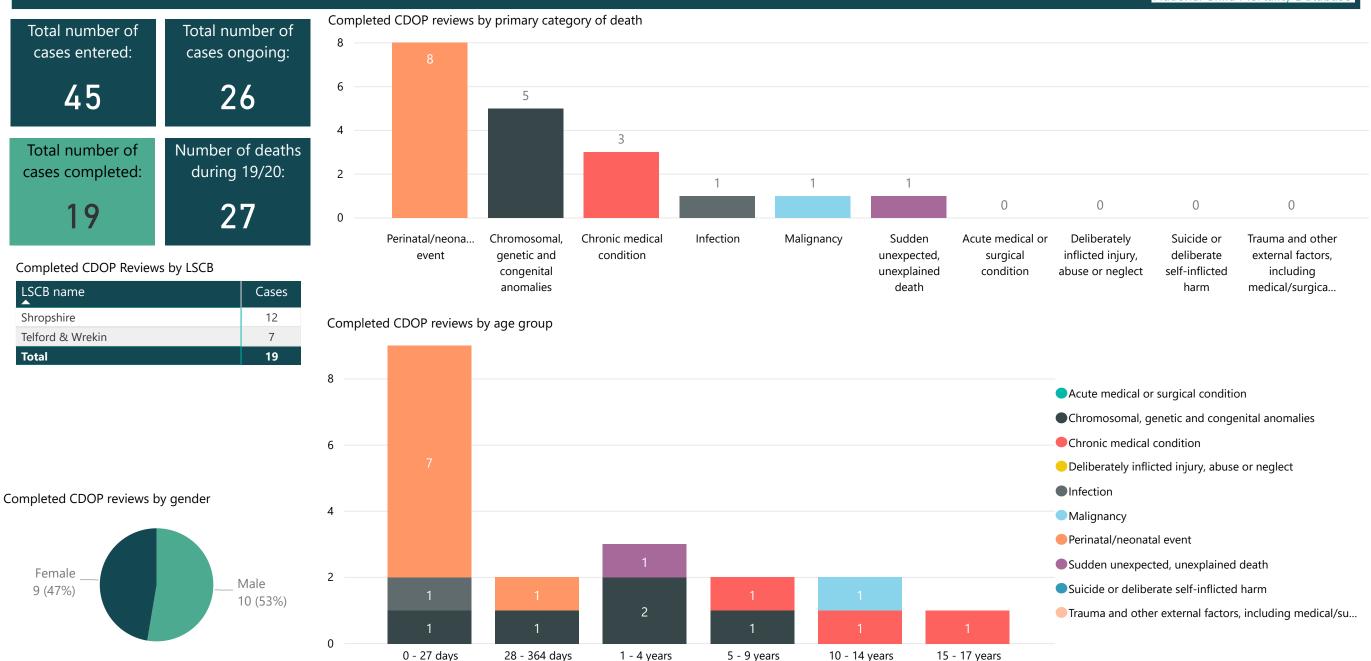

## Overview

Total number of<br/>cases entered:Total number of<br/>cases ongoing:4526Total number of<br/>cases completed:Number of deaths<br/>during 19/20:1927

#### Number of cases entered by LSCB

| LSCB name        | Closed | Open | Total |
|------------------|--------|------|-------|
| Shropshire       | 12     | 16   | 28    |
| Telford & Wrekin | 7      | 10   | 17    |
| Total            | 19     | 26   | 45    |

## Completed Reviews - Overview 1

Data on this page relates to cases marked as finalised with a CDOP meeting date between 1st April 2019 and 31st March 2020

Shropshire, Telford & Wrekin

## Completed Reviews - Overview 2

Data on this page relates to cases marked as finalised with a CDOP meeting date between 1st April 2019 and 31st March 2020

Completed CDOP reviews by place of death