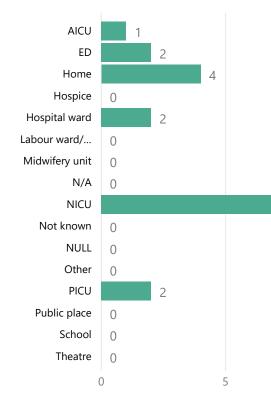

## Completed Reviews - Overview 2

Data on this page relates to cases marked as finalised with a CDOP meeting date between 1st April 2019 and 31st March 2020

Completed CDOP reviews by place of death

AICU

Home

Hospice

Midwifery unit 0

Not known

Public place

N/A

NICU

NULL

Other

PICU

School

Theatre ()

0

0

0

0

0

0

2

3

5

Hospital ward

Labour ward/delivery suite