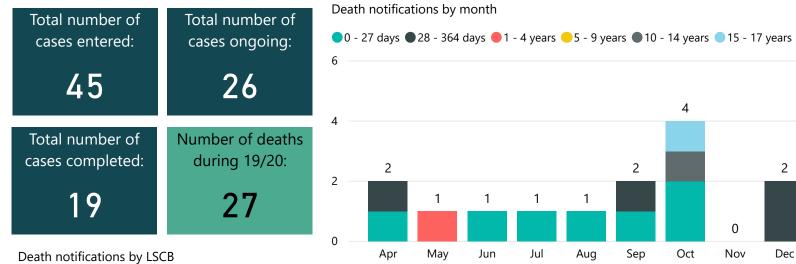

## Overview

Total number of<br/>cases entered:Total number of<br/>cases ongoing:4526Total number of<br/>cases completed:Number of deaths<br/>during 19/20:1927

## Notifications during 2019/20

Data on this page relates to cases with a date of death between 1st April 2019 and 31st March 2020

5

Mar

2

Feb

Jan

Death notifications by place of death

ED

| LSCB name        | Cases |
|------------------|-------|
| Shropshire       | 16    |
| Telford & Wrekin | 11    |
| Total            | 27    |

Death notifications by age group

0