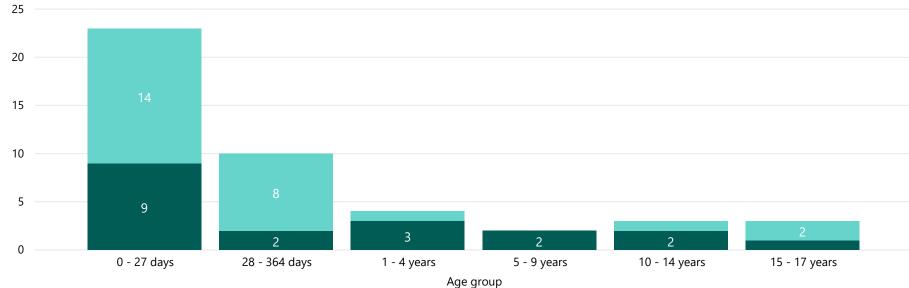

#### Number of cases entered by age group and status of case

Shropshire, Telford & Wrekin

National Child Mortality Database