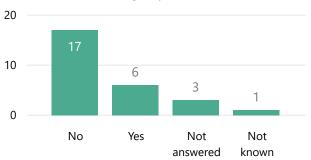

%                                      |
| Total                  | 19                   | 11                                              | 58%                                     |

## Notifications during 2019/20

Data on this page relates to cases with a date of death between 1st April 2019 and 31st March 2020

5

Mar

2

Feb

Jan

Death notifications by place of death

AICU

Home

Hospice

Midwifery unit 0

Not known

Public place

N/A

NICU

NULL

Other

PICU

School

Theatre ()

0

0

0

0

0

0

2

3

5

Hospital ward

Labour ward/delivery suite

ED





| LSCB name        | Cases |
|------------------|-------|
| Shropshire       | 16    |
| Telford & Wrekin | 11    |
| Total            | 27    |

Death notifications by age group

0



#### Is there to be a Joint Agency Response?





## Data Completeness - 2019/20 Notifications

Data on this page relates to cases with a date of death between 1st April 2019 and 31st March 2020



| Potential duplicates: | Cases with DoB/DoD errors: | Cases with CDOP meeting date not yet closed: | 90 - 10 | 00% Good level of data completeness |
|-----------------------|----------------------------|----------------------------------------------|---------|-------------------------------------|
| 0                     | 0                          | 0                                            | < 90%   |                                     |

Notification fields - % completion of fields (2019/20 notifications)

| CDOP Name                    | Cases | NHS No | DoD  | Gender | Postcode | Suspected<br>CoD | Place of<br>Death | Hospital<br