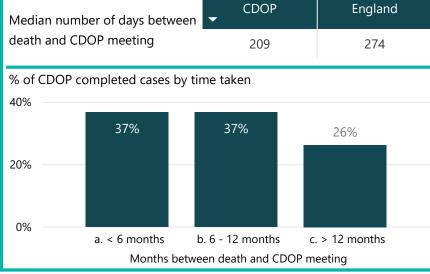

## Completed Reviews - Overview 2

Data on this page relates to cases marked as finalised with a CDOP meeting date between 1st April 2019 and 31st March 2020

Completed CDOP reviews by place of death