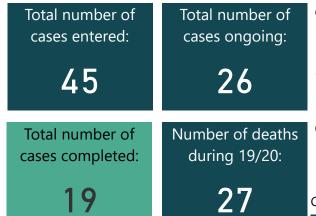

## Overview

Total number of<br/>cases entered:Total number of<br/>cases ongoing:4526Total number of<br/>cases completed:Number of deaths<br/>during 19/20:1927