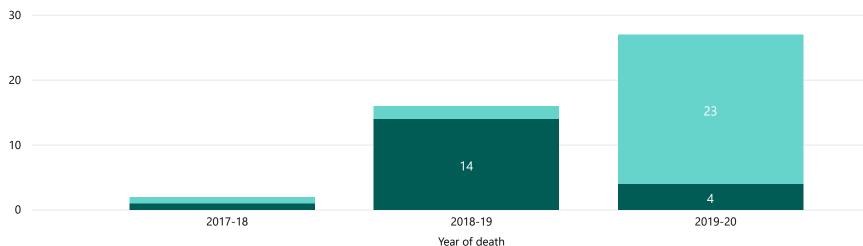

#### Number of cases entered by year of death and status of case

#### Closed Open

March 2020

Data on this page relates to all cases submitted to

NCMD (deaths after 01/04/19 or where CDOP review was outstanding at 01/04/19) up to and including 31st